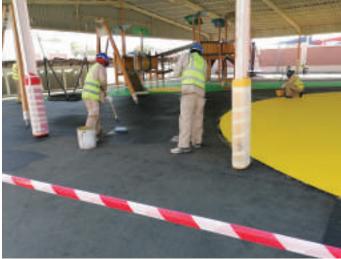

#### **APPLICATION (Rubberized Flooring System)**

Schools

Home gyms

Commercial Establishment

Healthcare facilities

Playrooms/Playground

Laundry rooms

Gyms

#### **ADVANTAGES**

- Durable, excellent anti-fatigue
- Non-slip, shock absorbent, and sound absorbent
- Well adhesion to concrete, cement,
- Good elasticity
- Soft and comfortable
- Easy to maintain with low cost