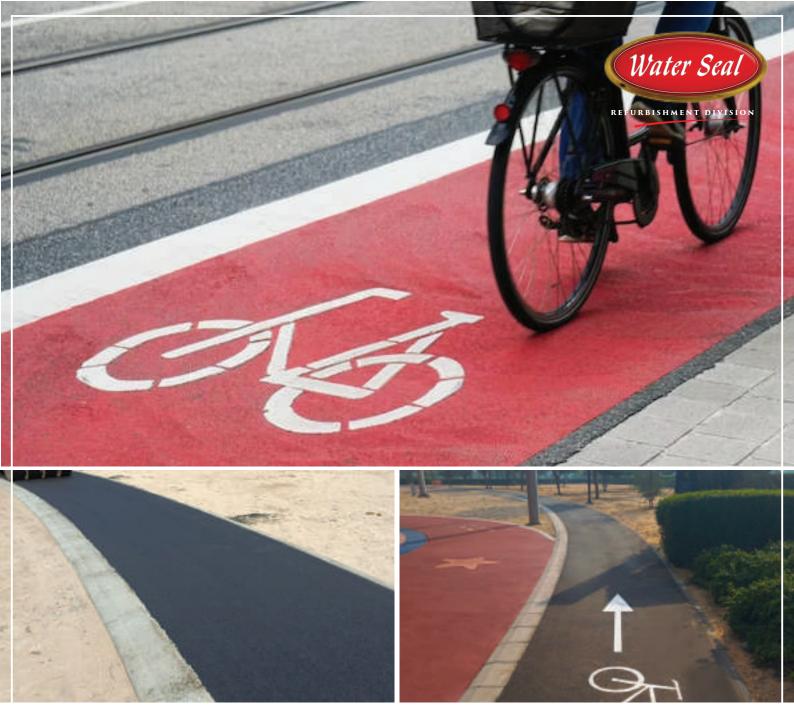

## **MOUNTAIN BICYCLE TRACK**

#### **ADVANTAGES**

- Easy to install
  - Easy to maintain with low cost
- Sustainable
- Safe from road vehicles accident

#### **CYCLE TRAIL**

# **CYCLE TRACKS**

#### **ADVANTAGES**

- Economical
- Safe
- Aesthetic
- Ease of construction
- Smoothness
- Less Noise