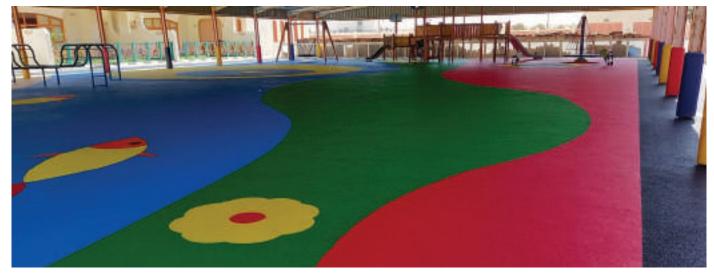

#### **APPLICATION (Rubberized Flooring System)**

Schools

Home gyms

Commercial Establishment

Healthcare facilities

Playrooms/Playground

Laundry rooms

Gyms

#### **ADVANTAGES**

- Durable, excellent anti-fatigue
- Non-slip, shock absorbent, and sound absorbent
- Well adhesion to concrete, cement,
- Good elasticity
- Soft and comfortable
- Easy to maintain with low cost

#### **APPLICATION**

Children's Play Areas

Sports Field

Front Yard / Back Yard Landscaping