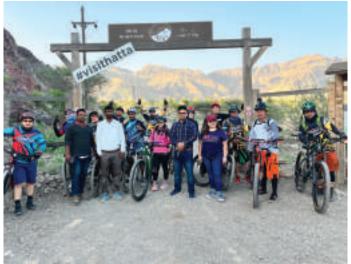

Client: Dubai Municipality

Scope of Work: Jogging Track Refurbishment

AL WARQA 3RD PARK, DUBAI

Client: Dubai Municipality

Scope of Work: Jogging Track Refurbishment

HATTA MOUNTAIN BIKE TRAIL

Client: Dubai Municipality

Scope of Work: Soil Stabilization & Construction of

Mountain Bike Trail, construction of Bridges

AL WARQA 3RD PARK, DUBAI

Client: Dubai Municipality

Scope of Work: Jogging Track Refurbishment

AL MASEERA SCHOOL, AL AIN