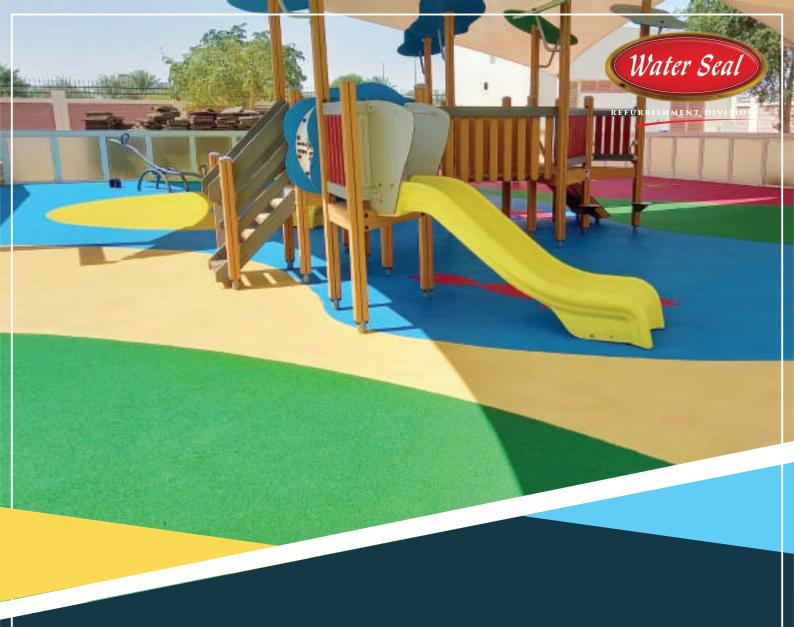

#### **APPLICATION (Rubberized Flooring System)**

Schools

Home gyms

Commercial Establishment

Healthcare facilities

Playrooms/Playground

Laundry rooms

Gyms

Multi-purpose court

Animal Daycare

#### **ADVANTAGES**

- Durable, excellent anti-fatigue
- Non-slip, shock absorbent, and sound absorbent
- Well adhesion to concrete, cement,
- Good elasticity
- Soft and comfortable
- Easy to maintain with low cost