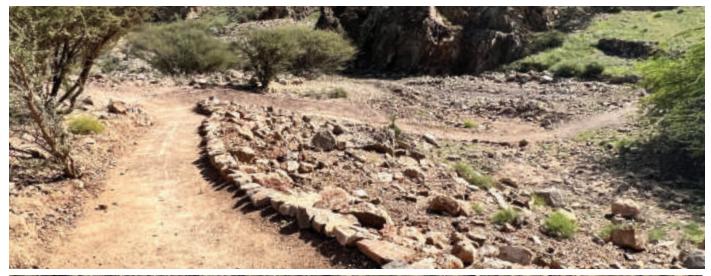

## **MOUNTAIN BICYCLE TRACK**

#### **ADVANTAGES**

- Easy to install
  - Easy to maintain with low cost
- Sustainable
- Safe from road vehicles accident

Client: Dubai Municipality

Scope of Work: Jogging Track Refurbishment

AL WARQA 3RD PARK, DUBAI

Client: Dubai Municipality

Scope of Work: Jogging Track Refurbishment

HATTA MOUNTAIN BIKE TRAIL

Client: Dubai Municipality

Scope of Work: Soil Stabilization & Construction of

Mountain Bike Trail, construction of Bridges

AL WARQA 3RD PARK, DUBAI

Client: Dubai Municipality

Scope of Work: Jogging Track Refurbishment

AL MASEERA SCHOOL, AL AIN