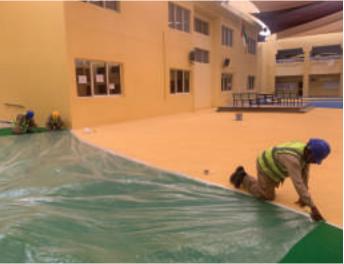

#### **APPLICATION (Rubberized Flooring System)**

Schools

Home gyms

Commercial Establishment

Healthcare facilities

Playrooms/Playground

Laundry rooms

Gyms

#### **ADVANTAGES**

- Durable, excellent anti-fatigue
- Non-slip, shock absorbent, and sound absorbent
- Well adhesion to concrete, cement,
- Good elasticity
- Soft and comfortable
- Easy to maintain with low cost