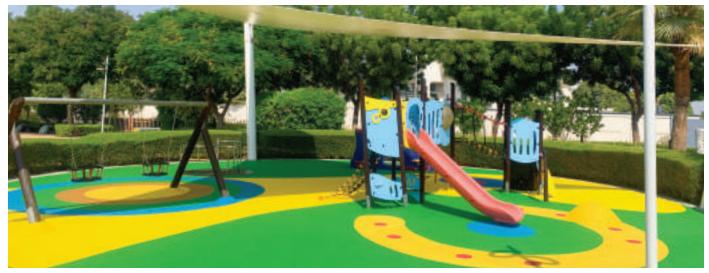

#### **ADVANTAGES**

- Soft & Durable
  Play Surface
- Safe & Clean Ground Cover
- Superior Drainage
- Eco-Friendly

- Antimicrobial Protection
- Easy to Maintain

#### **APPLICATION**

Children's Play Areas

Sports Field

Front Yard / Back Yard Landscaping