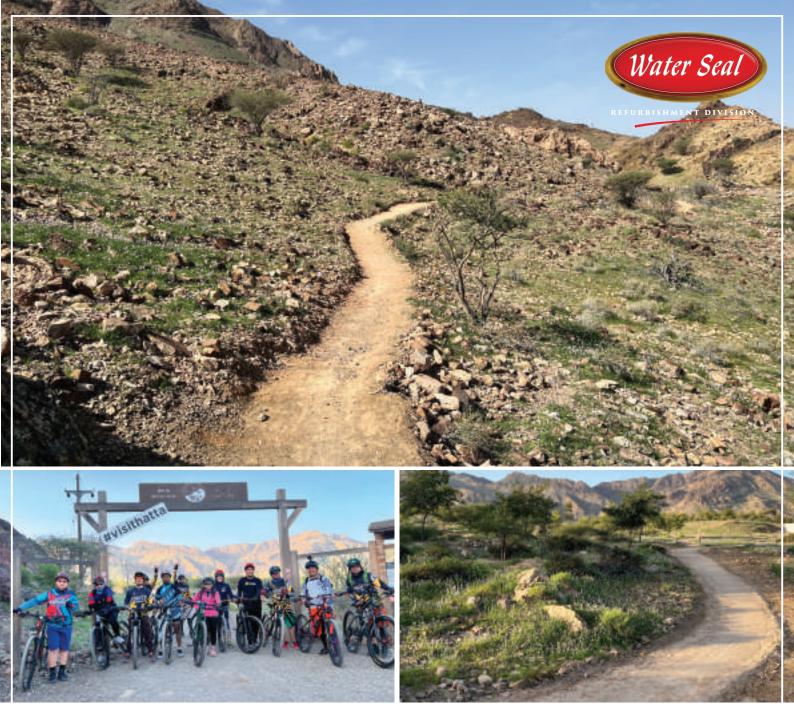

## **MOUNTAIN BICYCLE TRACK**

#### **ADVANTAGES**

- Easy to install
  - Easy to maintain with low cost
- Sustainable
- Safe from road vehicles accident

#### **CYCLE TRAIL**

Client: Dubai Municipality

Scope of Work: Jogging Track Refurbishment

AL WARQA 3RD PARK, DUBAI

Client: Dubai Municipality

Scope of Work: Jogging Track Refurbishment

HATTA MOUNTAIN BIKE TRAIL

Client: Dubai Municipality

Scope of Work: Soil Stabilization & Construction of

Mountain Bike Trail, construction of Bridges

AL WARQA 3RD PARK, DUBAI

Client: Dubai Municipality

Scope of Work: Jogging Track Refurbishment

AL MASEERA SCHOOL, AL AIN