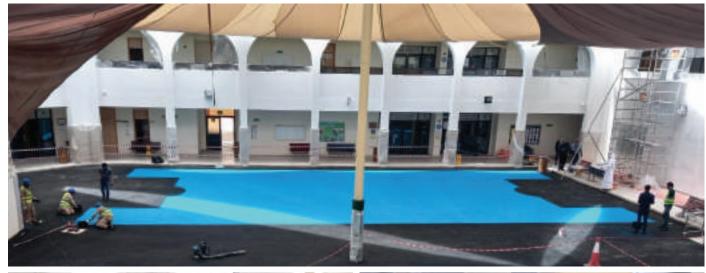

#### **APPLICATION (Rubberized Flooring System)**

Schools

Home gyms

Commercial Establishment

Healthcare facilities

Playrooms/Playground

Laundry rooms

Gyms

#### **ADVANTAGES**

- Durable, excellent anti-fatigue
- Non-slip, shock absorbent, and sound absorbent
- Well adhesion to concrete, cement,
- Good elasticity
- Soft and comfortable
- Easy to maintain with low cost