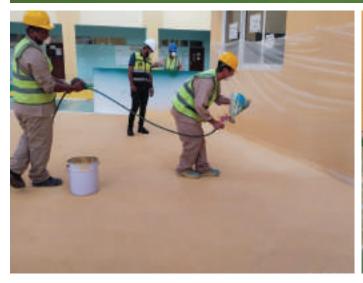

Client: Dubai Municipality

Scope of Work: Jogging Track Refurbishment

AL QURANIC PARK, DUBAI

Client: Dubai Municipality

Scope of Work: Jogging Track Refurbishment,

Walkway 3d Interlock, Cycle Track

AL QUSAIS LAKE PARK, DUBAI

Client: Dubai Municipality

Scope of Work: Jogging Track Refurbishment

AL WARQA 3RD PARK, DUBAI

Client: Dubai Municipality

Scope of Work: Jogging Track Refurbishment

HATTA MOUNTAIN BIKE TRAIL

Client: Dubai Municipality

Scope of Work: Soil Stabilization & Construction of

Mountain Bike Trail, construction of Bridges

AL WARQA 3RD PARK, DUBAI

Client: Dubai Municipality

Scope of Work: Jogging Track Refurbishment

AL MASEERA SCHOOL, AL AIN