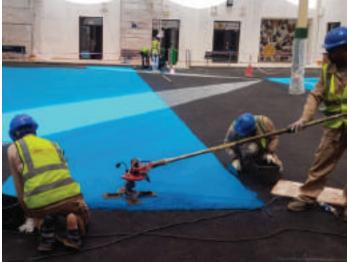

#### **APPLICATION (Rubberized Flooring System)**

Schools

Home gyms

Commercial Establishment

Healthcare facilities

Playrooms/Playground

Laundry rooms

Gyms

#### **ADVANTAGES**

- Durable, excellent anti-fatigue
- Non-slip, shock absorbent, and sound absorbent
- Well adhesion to concrete, cement,
- Good elasticity
- Soft and comfortable
- Easy to maintain with low cost