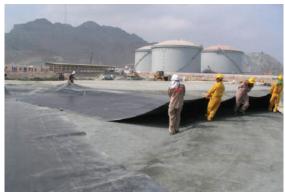

## **GEOLINING**

High density polyethylene (HDPE) geomembrane produced from specially formulated, virgin polyethylene resin. The polyethylene resin is designed specifically for flexible and durable geomembrane applications.

### WHY CHOOSE GEOLINING SYSTEM?

**GeoLining System** is the ideal choice for the most demanding applications. The specially extruded liners combine high tensile strength and chemical resistance with excellent stress-crack resistance and low temperature properties for highly reliable containment.

### **HDPE Liner**

HDPE is a Geomembrane manufactured from maximum quality hig density polyethylene HDPE resins, duly contrasted, that comply with the most rigorous requirements established for their use.