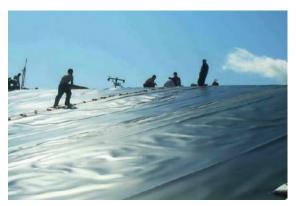

## **GEOLINING**

High density polyethylene (HDPE) geomembrane produced from specially formulated, virgin polyethylene resin. The polyethylene resin is designed specifically for flexible and durable geomembrane applications.

### WHY CHOOSE GEOLINING SYSTEM?

**GeoLining System** is the ideal choice for the most demanding applications. The specially extruded liners combine high tensile strength and chemical resistance with excellent stress-crack resistance and low temperature properties for highly reliable containment.

### **HDPE Liner**

HDPE is a Geomembrane manufactured from maximum quality hig density polyethylene HDPE resins, duly contrasted, that comply with the most rigorous requirements established for their use.