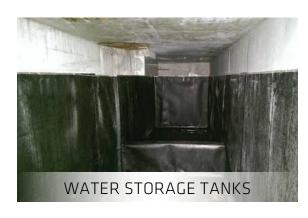

#### **GRP LINING**

GRP Lining for Underground Concrete water tanks / Chemical Storage Tanks & Steel Tanks prevents leakage and absorption of water and protects water from algae and fungal growth. GRP Lining is permanent layer coating process, and will last for a lifetime. GRP lined tanks are suitable for storage of potable water.