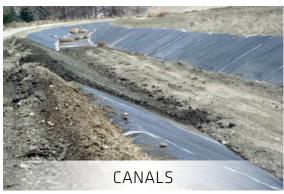

UREA SYSTEM**

Polyurea Waterproofing System addresses this important factor by delivering cost-effective high quality spray applied systems which can achieve rapid return to service times whilst maintaining long term performance.



### **DRAINAGE GEOCOMPOSITE**

UV degradation.

Drainage Geocomposite is formed by continuous extrusion of two intersecting high density polyethylene (HDPE) strands to form a high profile, biaxial net structure.

The evenly spaced ribs, which intersect at 600, keep flow channels open with a high capacity for water evacuation or gas collection.

Drainage Geocomposite is resistant to chemical and biological agents normally present in the soil and wastes; also stabilized with carbon black for resistance against

# GEOLINING SYSTEM Lining Solutions



























## **GEOLINING SYSTEM Project References**



Project : HDPE-Refurbishment of Existing

Water Feature, Dubai Intl Airport

Year: 2021

Our Client: Tulipa Landscaping LLC

Consultant : E11 Consultant Scope of Work : HDPE Lining



Project: Polythene Sheet (HDPE)

Desalination Plant Project - UAQ

Year: 2020-2021 Our Client: M/s Alucor Ltd.

Consultant : M/s Capital Engineering Consultant

Scope of Work: HDPE



Project: HDPE Lining For Water Ponds -Sharjah

Waste To Energy Project- Sharjah

Year: 2020-2021

Our Client: Butec S.A.L (Dubai Branch)

Consultant : N/A Scope of Work : HDPE



Project : Public Lake#2 Near Al Wathba Cycle

Track, Abu Dhabi

Year: 2021

Our Client : Al Mazrouei Painting Works &

Insulaton Materials Co. LLC

Consultant: E11 Engineering Consultancy &

Proj