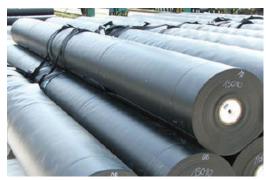

## **GEOLINING**

High density polyethylene (HDPE) geomembrane produced from specially formulated, virgin polyethylene resin. The polyethylene resin is designed specifically for flexible and durable geomembrane applications.

### **HDPE Liner**

HDPE is a Geomembrane manufactured from maximum quality hig density polyethylene HDPE resins, duly contrasted, that comply with the most rigorous requirements established for their use.