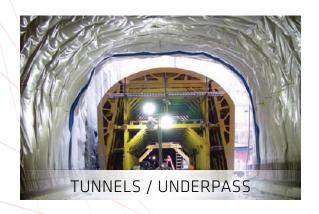

**POLYUREA SYSTEM**

Polyurea Waterproofing System addresses this important factor by delivering cost-effective high quality spray applied systems which can achieve rapid return to service times whilst maintaining long term performance.



### **DRAINAGE GEOCOMPOSITE**

UV degradation.

Drainage Geocomposite is formed by continuous extrusion of two intersecting high density polyethylene (HDPE) strands to form a high profile, biaxial net structure.

The evenly spaced ribs, which intersect at 600, keep flow channels open with a high capacity for water evacuation or gas collection.

Drainage Geocomposite is resistant to chemical and biological agents normally present in the soil and wastes; also stabilized with carbon black for resistance against

# GEOLINING SYSTEM Lining Solutions



























## **GEOLINING SYSTEM Project References**



Project : HDPE-Refurbishment of Existing

Water Feature, Dubai Intl Airport

Year: 2021

Our Client: Tulipa Landscaping LLC

Consultant : E11 Consultant Scope of Work : HDPE Lining



Project: Polythene Sheet (HDPE)

Desalination Plant Project - UAQ

Year: 2020-2021 Our Client: M/s Alucor Ltd.

Consultant : M/s Capital Engineering Consultant

Scope of Work: HDPE



Project: HDPE Lining For Water Ponds -Sharjah

Waste To Energy Project- Sharjah

Year: 2020-2021

Our Client: Butec S.A.L (Dubai Branch)

Consultant : N/A Scope of Work : HDPE



Project : Public Lake#2 Near Al Wathba Cycle

Track, Abu Dhabi

Year: 2021

Our Client : Al Mazrouei Painting Works &

Insulaton Materials Co. LLC

Consultant: E11 Engineering Consultancy &