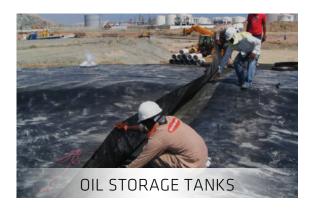

### **POLYUREA SYSTEM**

Polyurea Waterproofing System addresses this important factor by delivering cost-effective high quality spray applied systems which can achieve rapid return to service times whilst maintaining long term performance.



### **DRAINAGE GEOCOMPOSITE**

UV degradation.

Drainage Geocomposite is formed by continuous extrusion of two intersecting high density polyethylene (HDPE) strands to form a high profile, biaxial net structure.

The evenly spaced ribs, which intersect at 600, keep flow channels open with a high capacity for water evacuation or gas collection.

Drainage Geocomposite is resistant to chemical and biological agents normally present in the soil and wastes; also stabilized with carbon black for resistance against

# GEOLINING SYSTEM Lining Solutions



























## **GEOLINING SYSTEM Project References**



Project : HDPE-Refurbishment of Existing

Water Feature, Dubai Intl Airport

Year: 2021

Our Client: Tulipa Landscaping LLC

Consultant : E11 Consultant Scope of Work : HDPE Lining



Project: Polythene Sheet (HDPE)

Desalination Plant Project - UAQ

Year: 2020-2021 Our Client: M/s Alucor Ltd.

Consultant : M/s Capital Engineering Consultant

Scope of Work: HDPE



Project: HDPE Lining For Water Ponds -Sharjah

Waste To Energy Project- Sharjah

Year: 2020-2021

Our Client: Butec S.A.L (Dubai Branch)

Consultant : N/A Scope of Work : HDPE



Project : Public Lake#2 Near Al Wathba Cycle

Track, Abu Dhabi

Year: 2021

Our Client : Al Mazrouei Painting Works &

Insulaton Materials Co. LLC

Consultant: E11 Engineering Consult