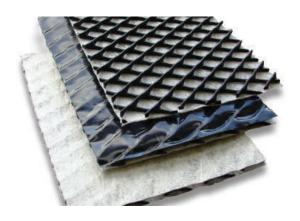

### **DRAINAGE GEOCOMPOSITE**

UV degradation.

Drainage Geocomposite is formed by continuous extrusion of two intersecting high density polyethylene (HDPE) strands to form a high profile, biaxial net structure.

The evenly spaced ribs, which intersect at 600, keep flow channels open with a high capacity for water evacuation or gas collection.

Drainage Geocomposite is resistant to chemical and biological agents normally present in the soil and wastes; also stabilized with carbon black for resistance against