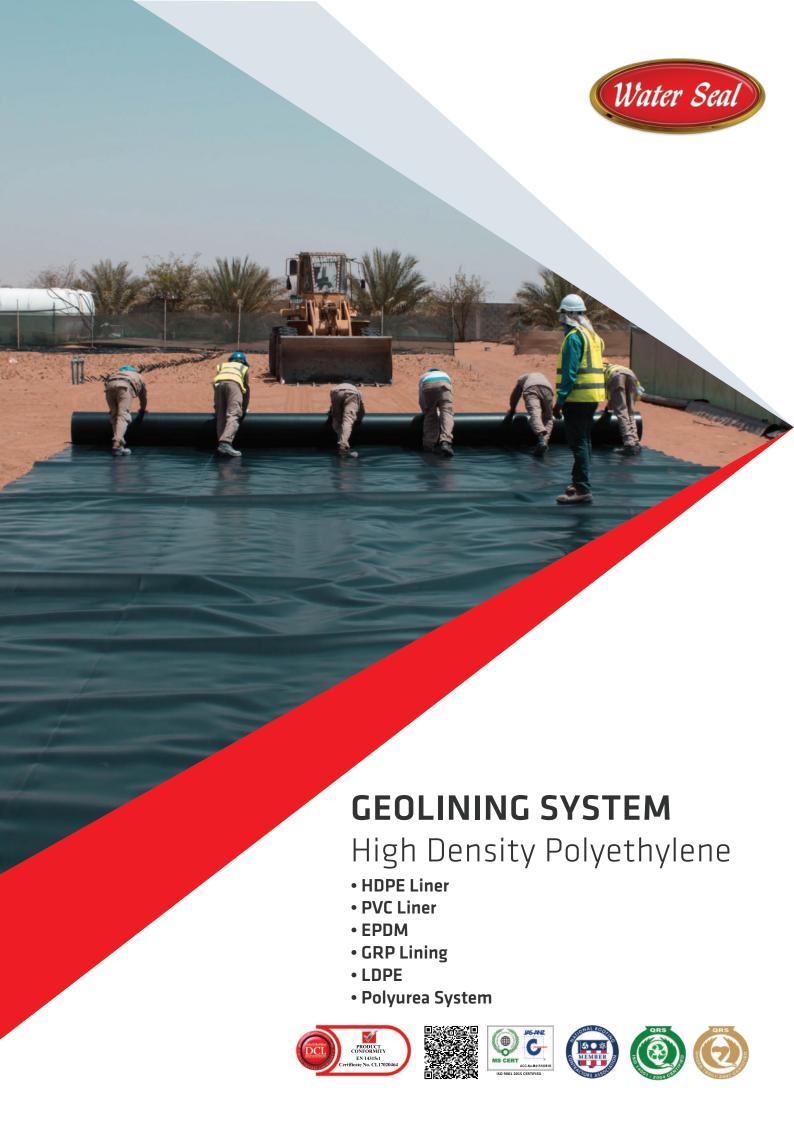

## **GEOLINING**

High density polyethylene (HDPE) geomembrane produced from specially formulated, virgin polyethylene resin. The polyethylene resin is designed specifically for flexible and durable geomembrane applications.

# GEOLINING SYSTEM High Polyethylene

### WHY CHOOSE GEOLINING SYSTEM?

**GeoLining System** is the ideal choice for the most demanding applications. The specially extruded liners combine high tensile strength and chemical resistance with excellent stress-crack resistance and low temperature properties for highly reliable containment.

### **HDPE Liner**

HDPE is a Geomembrane manufactured from maximum quality hig density polyethylene HDPE resins, duly contrasted, that comply with the most rigorous requirements established for their use.