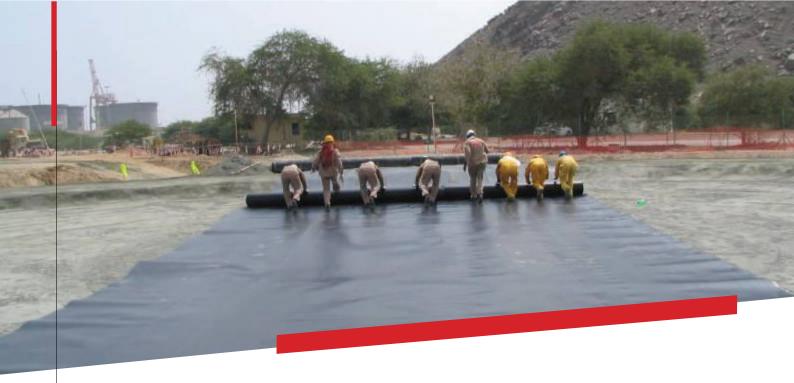

LYUREA SYSTEM**

Polyurea Waterproofing System addresses this important factor by delivering cost-effective high quality spray applied systems which can achieve rapid return to service times whilst maintaining long term performance.



### **DRAINAGE GEOCOMPOSITE**

UV degradation.

Drainage Geocomposite is formed by continuous extrusion of two intersecting high density polyethylene (HDPE) strands to form a high profile, biaxial net structure.

The evenly spaced ribs, which intersect at 600, keep flow channels open with a high capacity for water evacuation or gas collection.

Drainage Geocomposite is resistant to chemical and biological agents normally present in the soil and wastes; also stabilized with carbon black for resistance against

# GEOLINING SYSTEM Lining Solutions



























## **GEOLINING SYSTEM Project References**



Project : HDPE-Refurbishment of Existing

Water Feature, Dubai Intl Airport

Year: 2021

Our Client: Tulipa Landscaping LLC

Consultant : E11 Consultant Scope of Work : HDPE Lining



Project: Polythene Sheet (HDPE)

Desalination Plant Project - UAQ

Year: 2020-2021 Our Client: M/s Alucor Ltd.

Consultant : M/s Capital Engineering Consultant

Scope of Work: HDPE



Project: HDPE Lining For Water Ponds -Sharjah

Waste To Energy Project- Sharjah

Year: 2020-2021

Our Client: Butec S.A.L (Dubai Branch)

Consultant : N/A Scope of Work : HDPE



Project : Public Lake#2 Near Al Wathba Cycle

Track, Abu Dhabi

Year: 2021

Our Client : Al Mazrouei Painting Works &

Insulaton Materials Co. LLC

Consultant: E11 Engineering Consultancy &

Pr