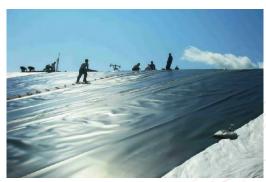

## **GEOLINING**

High density polyethylene (HDPE) geomembrane produced from specially formulated, virgin polyethylene resin. The polyethylene resin is designed specifically for flexible and durable geomembrane applications.

### WHY CHOOSE GEOLINING SYSTEM?

**GeoLining System** is the ideal choice for the most demanding applications. The specially extruded liners combine high tensile strength and chemical resistance with excellent stress-crack resistance and low temperature properties for highly reliable containment.

### **HDPE Liner**

HDPE is a Geomembrane manufactured from maximum quality hig density polyethylene HDPE resins, duly contrasted, that comply with the most rigorous requirements established for their use.