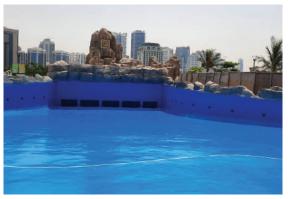

### **PVC-GEOMEMBRANE**

PVC liners fabricated are single-ply construction with Polyvinyl Chloride as the principle polymer. First quality virgin resins are used and all materials meet or exeed minimum specifications for materials and minimum specifications for seam strength.