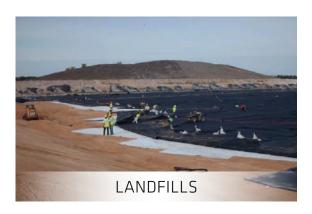

# **POLYUREA SYSTEM**

Polyurea Waterproofing System addresses this important factor by delivering cost-effective high quality spray applied systems which can achieve rapid return to service times whilst maintaining long term performance.



### **DRAINAGE GEOCOMPOSITE**

UV degradation.

Drainage Geocomposite is formed by continuous extrusion of two intersecting high density polyethylene (HDPE) strands to form a high profile, biaxial net structure.

The evenly spaced ribs, which intersect at 600, keep flow channels open with a high capacity for water evacuation or gas collection.

Drainage Geocomposite is resistant to chemical and biological agents normally present in the soil and wastes; also stabilized with carbon black for resistance against

# GEOLINING SYSTEM Lining Solutions



























## **GEOLINING SYSTEM Project References**



Project : HDPE-Refurbishment of Existing

Water Feature, Dubai Intl Airport

Year: 2021

Our Client: Tulipa Landscaping LLC

Consultant : E11 Consultant Scope of Work : HDPE Lining



Project: Polythene Sheet (HDPE)

Desalination Plant Project - UAQ

Year: 2020-2021 Our Client: M/s Alucor Ltd.

Consultant : M/s Capital Engineering Consultant

Scope of Work: HDPE



Project: HDPE Lining For Water Ponds -Sharjah

Waste To Energy Project- Sharjah

Year: 2020-2021

Our Client: Butec S.A.L (Dubai Branch)

Consultant : N/A Scope of Work : HDPE



Project : Public Lake#2 Near Al Wathba Cycle

Track, Abu Dhabi

Year: 2021

Our Client : Al Mazrouei Painting Works &

Insulaton Materials Co. LLC

Consultant: E11 Engineering Consultancy