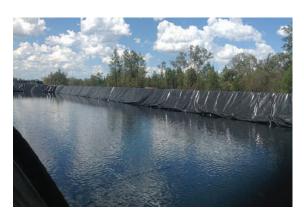

## **GEOLINING**

High density polyethylene (HDPE) geomembrane produced from specially formulated, virgin polyethylene resin. The polyethylene resin is designed specifically for flexible and durable geomembrane applications.

### WHY CHOOSE GEOLINING SYSTEM?

**GeoLining System** is the ideal choice for the most demanding applications. The specially extruded liners combine high tensile strength and chemical resistance with excellent stress-crack resistance and low temperature properties for highly reliable containment.

Chemically inert and resistant to most hydrocarbons, these liners are the industry standard for a wide range of applications.