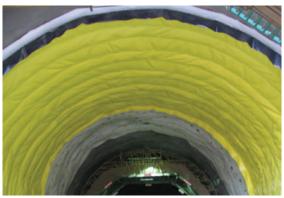

### **DRAINAGE GEOCOMPOSITE**

UV degradation.

Drainage Geocomposite is formed by continuous extrusion of two intersecting high density polyethylene (HDPE) strands to form a high profile, biaxial net structure.

The evenly spaced ribs, which intersect at 600, keep flow channels open with a high capacity for water evacuation or gas collection.

Drainage Geocomposite is resistant to chemical and biological agents normally present in the soil and wastes; also stabilized with carbon black for resistance against