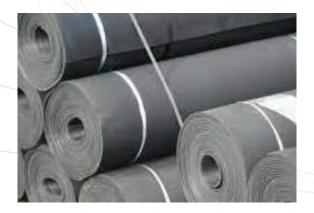

## **GEOLINING**

High density polyethylene (HDPE) geomembrane produced from specially formulated, virgin polyethylene resin. The polyethylene resin is designed specifically for flexible and durable geomembrane applications.

### **HDPE Liner**

HDPE is a Geomembrane manufactured from maximum quality hig density polyethylene HDPE resins, duly contrasted, that comply with the most rigorous requirements established for their use.