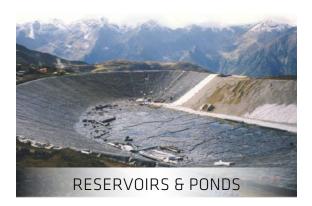

### **POLYUREA SYSTEM**

Polyurea Waterproofing System addresses this important factor by delivering cost-effective high quality spray applied systems which can achieve rapid return to service times whilst maintaining long term performance.



### **DRAINAGE GEOCOMPOSITE**

UV degradation.

Drainage Geocomposite is formed by continuous extrusion of two intersecting high density polyethylene (HDPE) strands to form a high profile, biaxial net structure.

The evenly spaced ribs, which intersect at 600, keep flow channels open with a high capacity for water evacuation or gas collection.

Drainage Geocomposite is resistant to chemical and biological agents normally present in the soil and wastes; also stabilized with carbon black for resistance against

# GEOLINING SYSTEM Lining Solutions



























## **GEOLINING SYSTEM Project References**



Project : HDPE-Refurbishment of Existing

Water Feature, Dubai Intl Airport

Year: 2021

Our Client: Tulipa Landscaping LLC

Consultant : E11 Consultant Scope of Work : HDPE Lining



Project: Polythene Sheet (HDPE)

Desalination Plant Project - UAQ

Year: 2020-2021 Our Client: M/s Alucor Ltd.

Consultant : M/s Capital Engineering Consultant

Scope of Work: HDPE



Project: HDPE Lining For Water Ponds -Sharjah

Waste To Energy Project- Sharjah

Year: 2020-2021

Our Client: Butec S.A.L (Dubai Branch)

Consultant : N/A Scope of Work : HDPE



Project : Public Lake#2 Near Al Wathba Cycle

Track, Abu Dhabi

Year: 2021

Our Client : Al Mazrouei Painting Works &

Insulaton Materials Co. LLC

Consultant: E11 Engineering Consultan