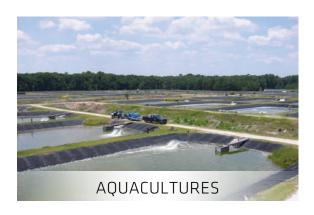

### **POLYUREA SYSTEM**

Polyurea Waterproofing System addresses this important factor by delivering cost-effective high quality spray applied systems which can achieve rapid return to service times whilst maintaining long term performance.



### **DRAINAGE GEOCOMPOSITE**

UV degradation.

Drainage Geocomposite is formed by continuous extrusion of two intersecting high density polyethylene (HDPE) strands to form a high profile, biaxial net structure.

The evenly spaced ribs, which intersect at 600, keep flow channels open with a high capacity for water evacuation or gas collection.

Drainage Geocomposite is resistant to chemical and biological agents normally present in the soil and wastes; also stabilized with carbon black for resistance against

# GEOLINING SYSTEM Lining Solutions



























## **GEOLINING SYSTEM Project References**



Project : HDPE-Refurbishment of Existing

Water Feature, Dubai Intl Airport

Year: 2021

Our Client: Tulipa Landscaping LLC

Consultant : E11 Consultant Scope of Work : HDPE Lining



Project: Polythene Sheet (HDPE)

Desalination Plant Project - UAQ

Year: 2020-2021 Our Client: M/s Alucor Ltd.

Consultant : M/s Capital Engineering Consultant

Scope of Work: HDPE



Project: HDPE Lining For Water Ponds -Sharjah

Waste To Energy Project- Sharjah

Year: 2020-2021

Our Client: Butec S.A.L (Dubai Branch)

Consultant : N/A Scope of Work : HDPE



Project : Public Lake#2 Near Al Wathba Cycle

Track, Abu Dhabi

Year: 2021

Our Client : Al Mazrouei Painting Works &

Insulaton Materials Co. LLC

Consultant: E11 Engineering Consu